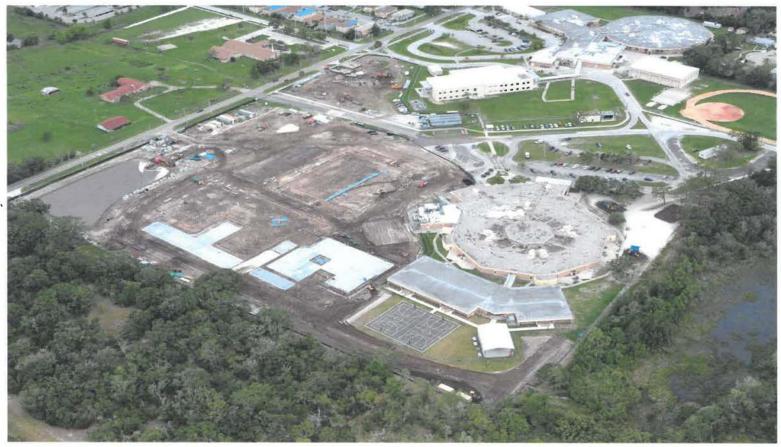

980      | 6/15/2018                   |
| HTES Electrical Upgrade     | \$235,000     | 10/31/2018                  |
| oTECH St Cloud Diesel Mech  | \$1,501,187   | 12/30/2018                  |
| Administration Paving       | \$381,770     | 8/02/2018                   |
| NeoCity Freshman Campus     | \$207,596     | 7/27/2018                   |
| NPMS Restroom Renovation    | \$82,214      | 7/29/2018                   |
| PWMS Restroom Renovation    | \$80,690      | 8/4/2018                    |
| OCSA Security Upgrades      | \$113,496     | 7/31/2018                   |
| Misc. Capital Projects (10) | \$894,365     | TBD                         |
| TOTAL                       | \$165,019,273 |                             |





## Harmony Middle School



### MAES Comprehensive





## MAES Comprehensive



## Tohopekaliga High School







## Tohopekaliga High School



### NeoCity Academy

- Design Development Design Submitted 5-1-2018
- Board Workshop 6-5-2018
- Construction NTP 9-11-2018
- Substantial Completion 6-30-2019

#### 13 RENDERINGS

#### VIEW LOOKING AT MAIN ENTRANCE





# **Business Advisory Board Comments and Discussion**

From Good to Great: Building a Legacy