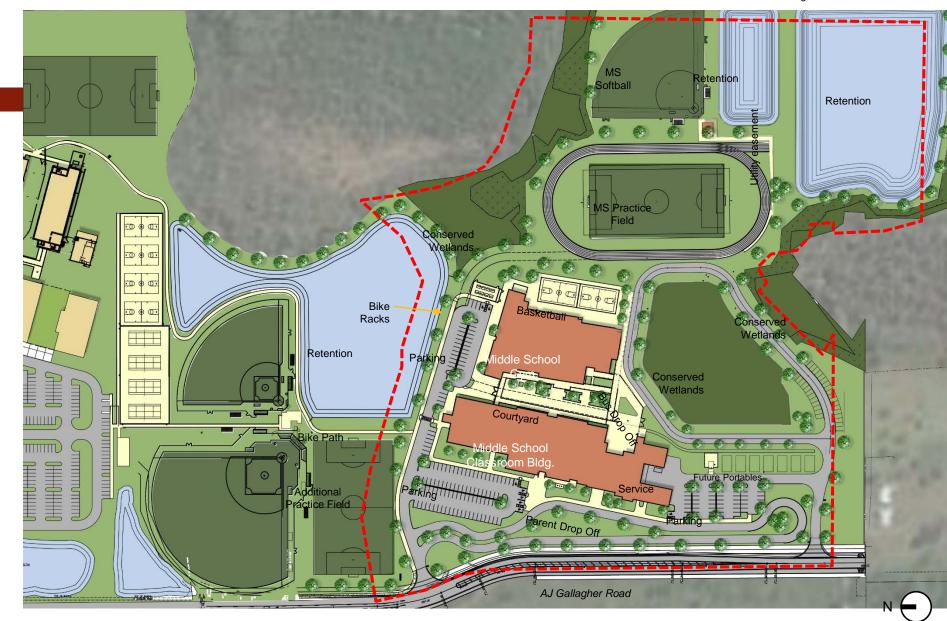

|
| REJE Extended Day Roof      | \$97,980      | 6/15/2018                   |
| HTES Electrical Upgrade     | \$235,000     | 10/31/2018                  |
| oTECH St Cloud Diesel Mech  | \$1,501,187   | 12/30/2018                  |
| Administration Paving       | \$381,770     | 8/02/2018                   |
| NeoCity Freshman Campus     | \$207,596     | 7/27/2018                   |
| NPMS Restroom Renovation    | \$82,214      | 7/29/2018                   |
| PWMS Restroom Renovation    | \$80,690      | 8/4/2018                    |
| OCSA Security Upgrades      | \$113,496     | 7/31/2018                   |
| Misc. Capital Projects (10) | \$894,365     | TBD                         |
| TOTAL                       | \$165,019,273 |                             |





## Harmony Middle School



### MAES Comprehensive





## MAES Comprehensive



## Tohopekaliga High School







## Tohopekaliga High School



### NeoCity Academy

- Design Development Design Submitted 5-1-2018
- Board Workshop 6-5-2018
- Construction NTP 9-11-2018
- Substantial Completion 6-30-2019

#### 13 RENDERINGS

#### VIEW LOOKING AT MAIN ENTRANCE





# **Business Advisory Board Comments and Discussion**

From Good to Great: Building a Legacy